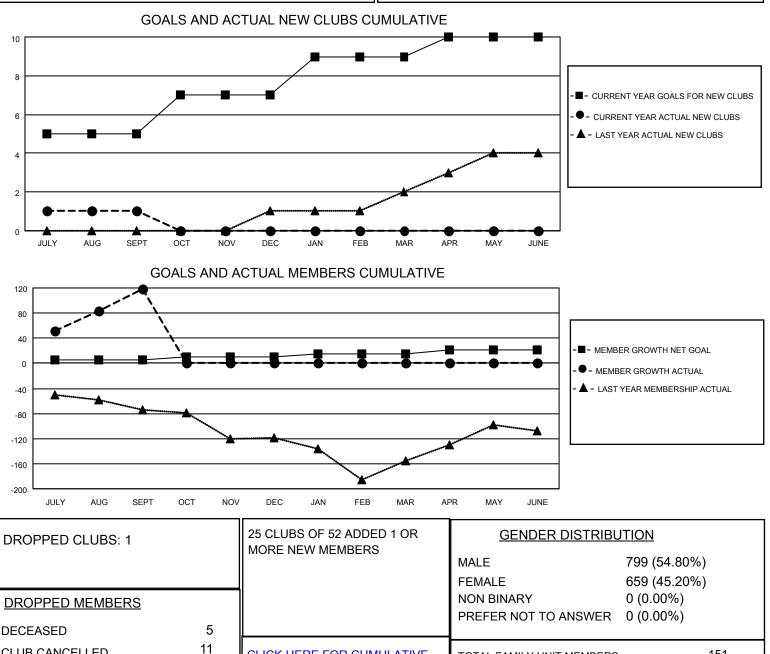

## LOCATION CALIFORNIA

District 4 L2

Results as of: 9/30/2021

| Clubs                 |               |           |               | Members               |                        |                         |                                                    |
|-----------------------|---------------|-----------|---------------|-----------------------|------------------------|-------------------------|----------------------------------------------------|
| RESULTS FOR 2021-2022 |               |           |               | RESULTS FOR 2021-2022 |                        |                         |                                                    |
| QUARTER               | NEW CLUB GOAL | NEW CLUBS | DROPPED CLUBS | QUARTER               | BER GROWTH NET<br>GOAL | MEMBER GROWTH<br>ACTUAL | DROPPED<br>MEMBERS ACTUAL<br>(including transfers) |
| JULY/AUG/SEPT         | 5             | 1         | 1             | JULY/AUG/SEPT         | 5                      | 227                     | 82                                                 |
| OCT/NOV/DEC           | 2             | 0         | 0             | OCT/NOV/DEC           | 5                      | 0                       | 0                                                  |
| JAN/FEB/MAR           | 2             | 0         | 0             | JAN/FEB/MAR           | 5                      | 0                       | 0                                                  |
| APR/MAY/JUNE          | 1             | 0         | 0             | APR/MAY/JUNE          | 6                      | 0                       | 0                                                  |

CLICK HERE FOR CUMULATIVE

MEMBERSHIP DATA

66

82

CLUB CANCELLED

OTHER TOTAL

MBR0181

151